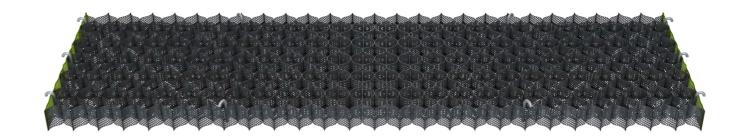

Cellweb® TRP has a unique cellular structure and perforated cell walls which reduces the vertical load pressure on sub soils to tree roots, therefore preventing damage. With clean granular materials as infill, air and moisture can reach the roots to encourage healthy prolonged growth.

## **Benefits**

- No dig solution
- Prevents compaction of sub soils
- Only guaranteed system of its kind on the market
- Provides moisture and air paths
- Reduces sub base depths
- Independently tested
- Environmentally friendly
- Simple to install