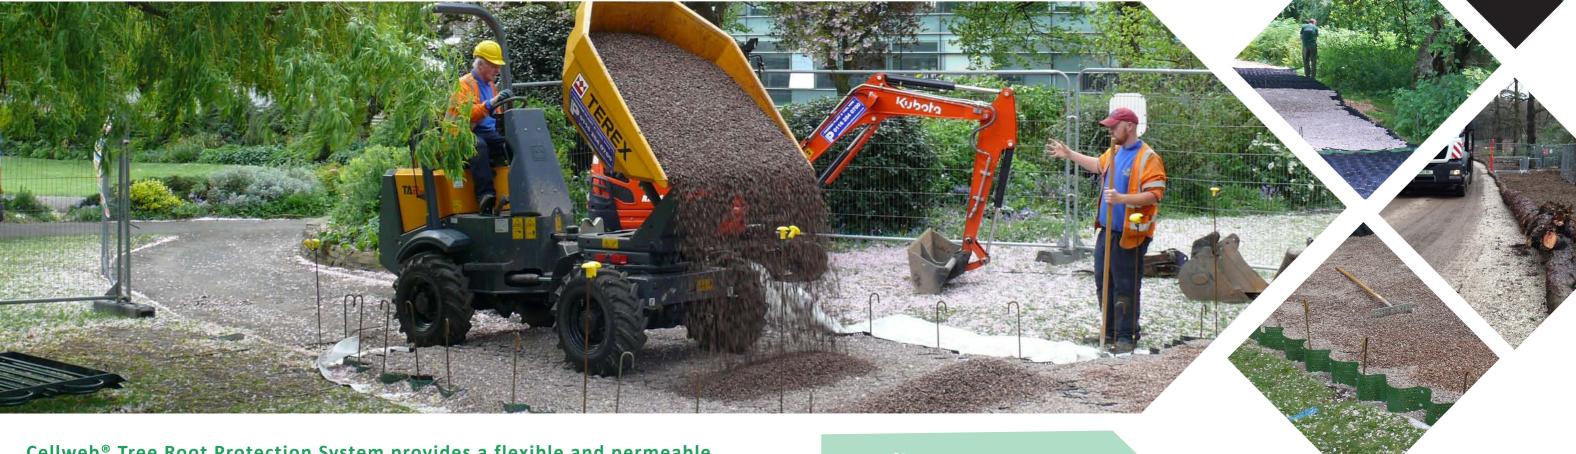

## Cellweb® TRP

Tree root protection

Cellweb® Tree Root Protection System provides a flexible and permeable solution for protecting tree roots whilst creating a robust and stable platform when creating vehicular or pedestrian access paths.

Cellweb® TRP has a unique cellular structure and perforated cell walls which reduces the vertical load pressure on sub soils to tree roots, therefore preventing damage. With clean granular materials as infill, air and moisture can reach the roots to encourage healthy prolonged growth.

With no-dig solutions being the preferred option, Cellweb® TRP is ideal as only the surface vegetation need be removed. As well as avoiding disruption to the roots, this reduces construction times and costs.

By using the Cellweb®TRP, sub base depths can be reduced significantly, in most cases by as much as 50%, providing further cost savings. The use of Cellweb®TRP also prevents surface rutting; increasing the long-term performance and aesthetics of the final surface.